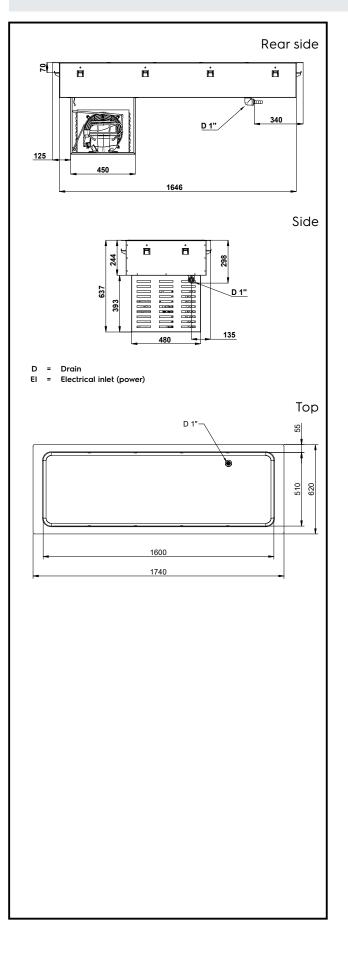

| Electric                                  |                                  |
|-------------------------------------------|----------------------------------|
| Supply voltage:<br>Electrical power, max: | 220-240 V/1N ph/50 Hz<br>0.61 kW |
| Water:                                    |                                  |
| Water drain outlet size:                  | ]"                               |
| Key Information:                          |                                  |
| External dimensions,<br>Width:            | 1740 mm                          |
| External dimensions,<br>Depth:            | 620 mm                           |
| External dimensions,<br>Height:           | 595 mm                           |
| Net weight:                               | 62.4 kg                          |
| Shipping weight:                          | 93 kg                            |
| Shipping height:                          | 720 mm                           |
| Shipping width:                           | 660 mm                           |
| Shipping depth:                           | 1780 mm                          |
| Shipping volume:                          | 0.85 m <sup>3</sup>              |
| Set temperature:                          | -15 / 0 °C                       |
| Refrigeration Data                        |                                  |
| Refrigerant type:                         | R290                             |
| Sustainability                            |                                  |
| Noise level:                              | 56 dBA                           |