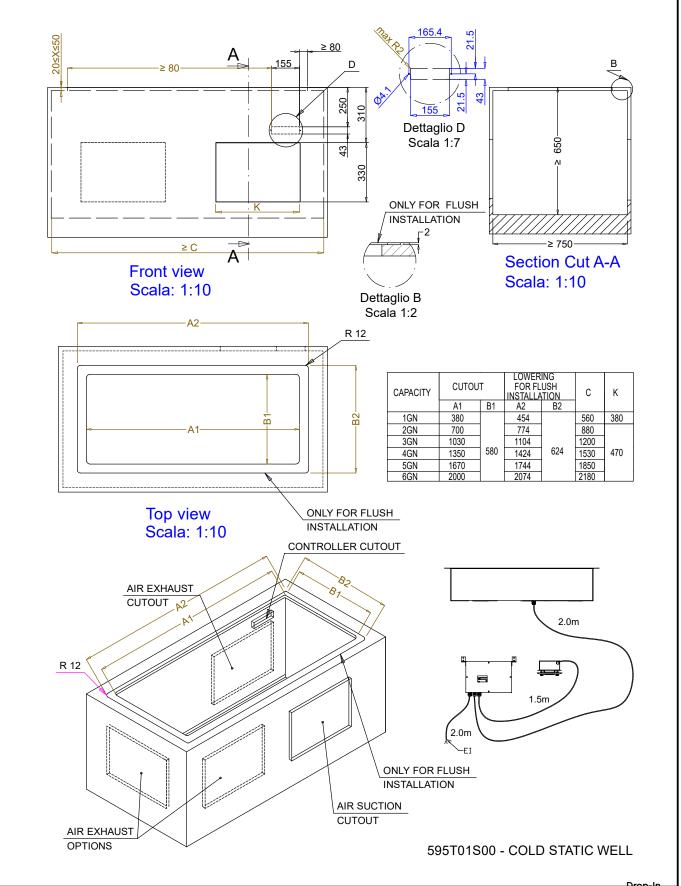

## Drop-In Drop-in refrigerated well, static (5 GN container capacity)

| 341039 (D10C5)                                                                                                                                                                          | Drop-in refrigerated well,<br>static (5 GN container<br>capacity)                                                                                                                                                                                                                                                                                               |  |  |
|-----------------------------------------------------------------------------------------------------------------------------------------------------------------------------------------|-----------------------------------------------------------------------------------------------------------------------------------------------------------------------------------------------------------------------------------------------------------------------------------------------------------------------------------------------------------------|--|--|
| Short Form Specification                                                                                                                                                                |                                                                                                                                                                                                                                                                                                                                                                 |  |  |
| Item No.                                                                                                                                                                                |                                                                                                                                                                                                                                                                                                                                                                 |  |  |
| cleanability and suitable for<br>serve the food in gastronom<br>200mm. Food introduced at t<br>temperature according to<br>guarantees evaporators clea<br>control with temperature disp | in flush installation providing improved<br>modern design installations. Designed to<br>m containers with a maximum height of<br>he correct temperature maintains its core<br>Afnor Standards. Automatic defrosting<br>arance and efficient well cooling. Digital<br>blay with precise adjustment (0,1°C). Fully<br>phrols include visible glarms. Wells in 304 |  |  |

### **Main Features**

ITEM #

SIS #

<u>AIA #</u>

<u>MODEL #</u> NAME #

- CB and CE certifed by a third party notified body.
- Designed to be positioned in flush installation providing improved cleanability and suitable for modern design installations.
- Designed to serve the food in gastronorm containers.
- Suitable for GN 1/1 containers with a maximum height of 200 mm.
- Precise temperature control and setting at 0,1°C.
- As standard the product comes with digitally controlled thermostat which is in line of HACCP norms and provides visual alarm as a warning of the increasing or decreasing temperatures.
- Available drop-in dimensions: 1, 2, 3, 4, 5, 6 GN.
- Food introduced at the correct temperature maintains its core temperature according to Afnor Standards.
- Automatic defrosting guarantees evaporators clearance and efficient well cooling.
- Remote version is available.

### Construction

- Well bottom is inclined to facilitate water drainage.
- Well in 304 AISI stainless steel with rounded corners to facilitate cleaning operations. The well is also equipped with a drain hole.
- Electronic control with temperature display.
- IPx2 water protection.
- The bottom is equipped with copper tubes to ensure proper cooling, with this system the air touches the cold surface and gets cooled.

| Electric                                  |                                  |
|-------------------------------------------|----------------------------------|
| Supply voltage:<br>Electrical power, max: | 220-240 V/1N ph/50 Hz<br>0.61 kW |
| Water:                                    |                                  |
| Water drain outlet size:                  | ]"                               |
| Key Information:                          |                                  |
| External dimensions,<br>Width:            | 1740 mm                          |
| External dimensions,<br>Depth:            | 620 mm                           |
| External dimensions,<br>Height:           | 595 mm                           |
| Net weight:                               | 62.4 kg                          |
| Shipping weight:                          | 93 kg                            |
| Shipping height:                          | 720 mm                           |
| Shipping width:                           | 660 mm                           |
| Shipping depth:                           | 1780 mm                          |
| Shipping volume:                          | 0.85 m <sup>3</sup>              |
| Set temperature:                          | -15 / 0 °C                       |
| Refrigeration Data                        |                                  |
| Refrigerant type:                         | R290                             |
| Sustainability                            |                                  |
| Noise level:                              | 56 dBA                           |